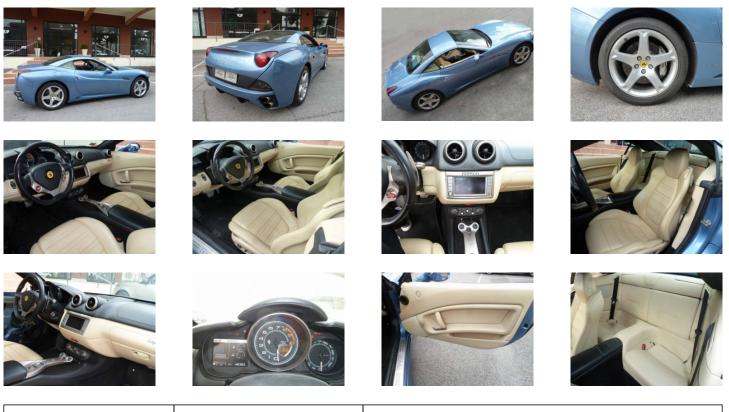

## Ferrari California

## IN40

| Cabrio                     | Year: 2009                  | Price:                  |                     |
|----------------------------|-----------------------------|-------------------------|---------------------|
| KM: 48.000                 | Engine cubic capacity: 4297 | HP: 460                 | Fuel Type: Gasoline |
| Exterior Color: Blue Alloy |                             | Interior: Beige leather |                     |

## **Optionals:**

ABS Airbag Side airbags Passenger airbag Power windows Alarm Radio On-board Computer Alloy wheels Central door lock ESP Climate control ASR Xenon lights Fog lights Immobilizer Ipod/Iphone USB Leather seats CD Park Distance Control Electrical adjustable seats Heated seats Power steering Navigation system